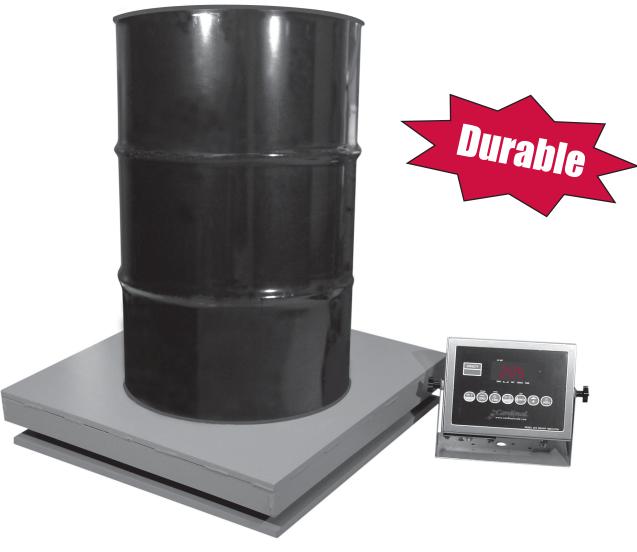

## Mini Hugger

**Floor Scale** 

- 500 lb x 0.2 lb
- 24" x 24" Platform
- Singled Point Sealed Load Cell
- 10' Long Load Cell Cable

Great for industrial applications, Cardinal's Mini Hugger floor scale is rugged enough for everyday use in the busiest of warehouses. Cardinal's heavy duty load cell and 1/2 inch thick steel deck plate mean low maintenance and high performance. Add a Cardinal 200 series indicator (such as the 205 shown) and you'll have a weighing system to get the job done accurately and reliably.