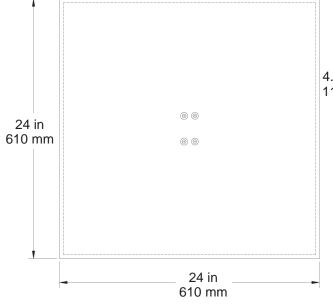

## MH-524 Specifications

Capacity: 500 pounds
Division Value (e-min): 0.2 pound

Platform Size: 24 inches x 24 inches Platform Height: 6 inches maximum

Construction: Mild steel (painted blue)

Load Cell: Cardinal CBH series

Load Cell Capacity:500 kilogramsOverload, Safe:1200 poundsOverload, Ultimate:2000 pounds

Overload Stops:

1 at each corner, adjustable
1 at load cell, adjustable
Mounting Feet:

4ea adjustable, 2 in diameter