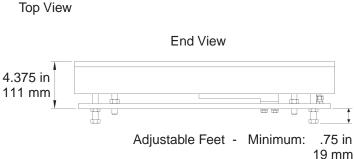

## MH-524 Specifications

Capacity: 500 pounds
Division Value (e-min): 0.2 pound

Platform Size: 24 inches x 24 inches Platform Height: 6 inches maximum

Construction: Mild steel (painted blue)

Load Cell: Cardinal CBH series

Load Cell Capacity:500 kilogramsOverload, Safe:1200 poundsOverload, Ultimate:2000 pounds

Overload Stops:

1 at each corner, adjustable
1 at load cell, adjustable
Mounting Feet:

4ea adjustable, 2 in diameter

Output at Capacity: 1.1 mV/V

Maximum: 1.5 in 38 mm

Cardinal Scale reserves the right to improve, enhance or modify features and specifications without prior notice.